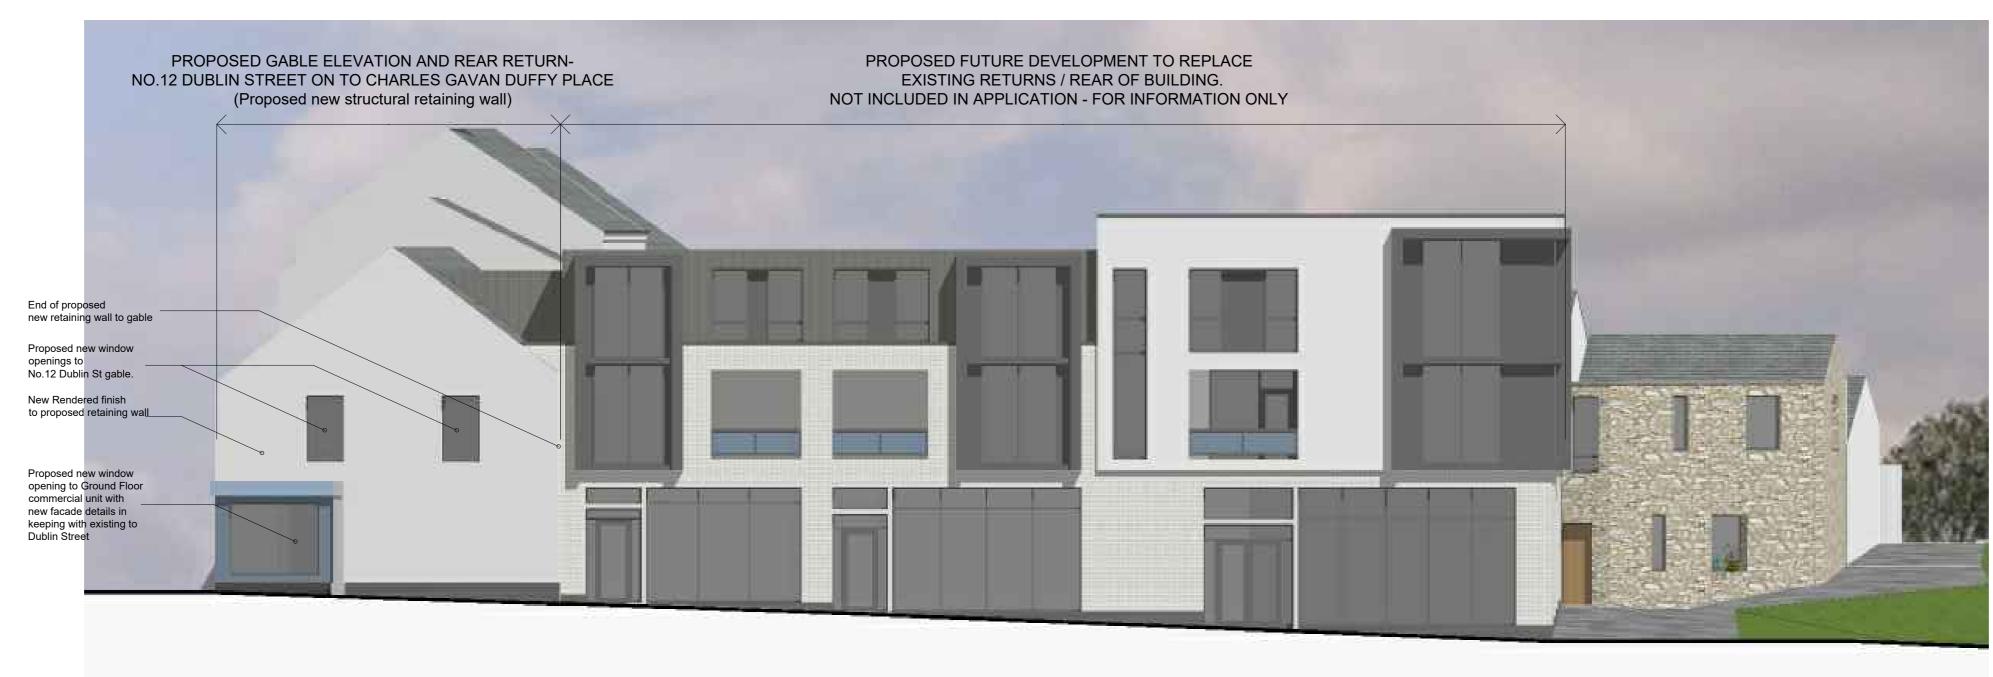

PROPOSED WEST ELEVATION
SCALE 1:100

PROPOSED DEVELOPMENT TO THE EAST EDGE OF CHARLES GAVAN DUFFY PLACE

| -<br>Rev | -<br>Issue Date                                                      | - Description |
|----------|----------------------------------------------------------------------|---------------|
| Status   | PLANN                                                                |               |
| Client   | Monaghan County Council                                              |               |
| Project  | Dublin \$                                                            | Street South  |
| Drawing  | Development to East Edge of CGDP<br>Proposed Floor Plans & Elevation |               |
| Scale    | 1:100 @                                                              | n AO          |