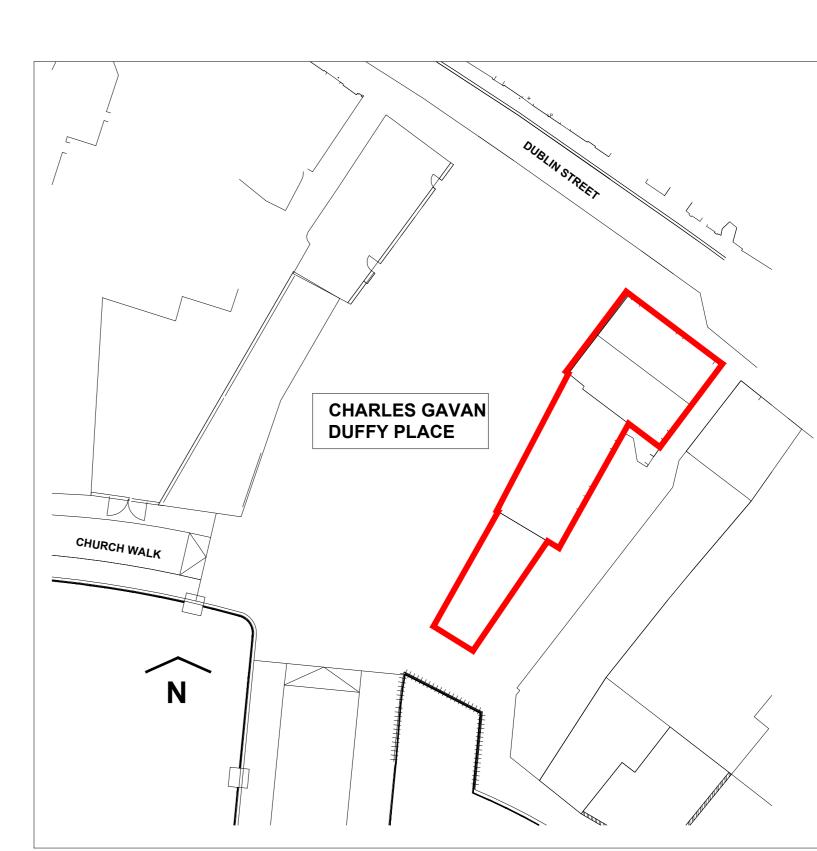

PROPOSED WEST ELEVATION
SCALE 1:100

PROPOSED DEVELOPMENT TO THE EAST EDGE OF CHARLES GAVAN DUFFY PLACE

| -<br>Rev | -<br>Issue Date                                                      | - Description |
|----------|----------------------------------------------------------------------|---------------|
| Status   | PLANN                                                                |               |
| Client   | Monaghan County Council                                              |               |
| Project  | Dublin \$                                                            | Street South  |
| Drawing  | Development to East Edge of CGDP<br>Proposed Floor Plans & Elevation |               |
| Scale    | 1:100 @                                                              | n AO          |