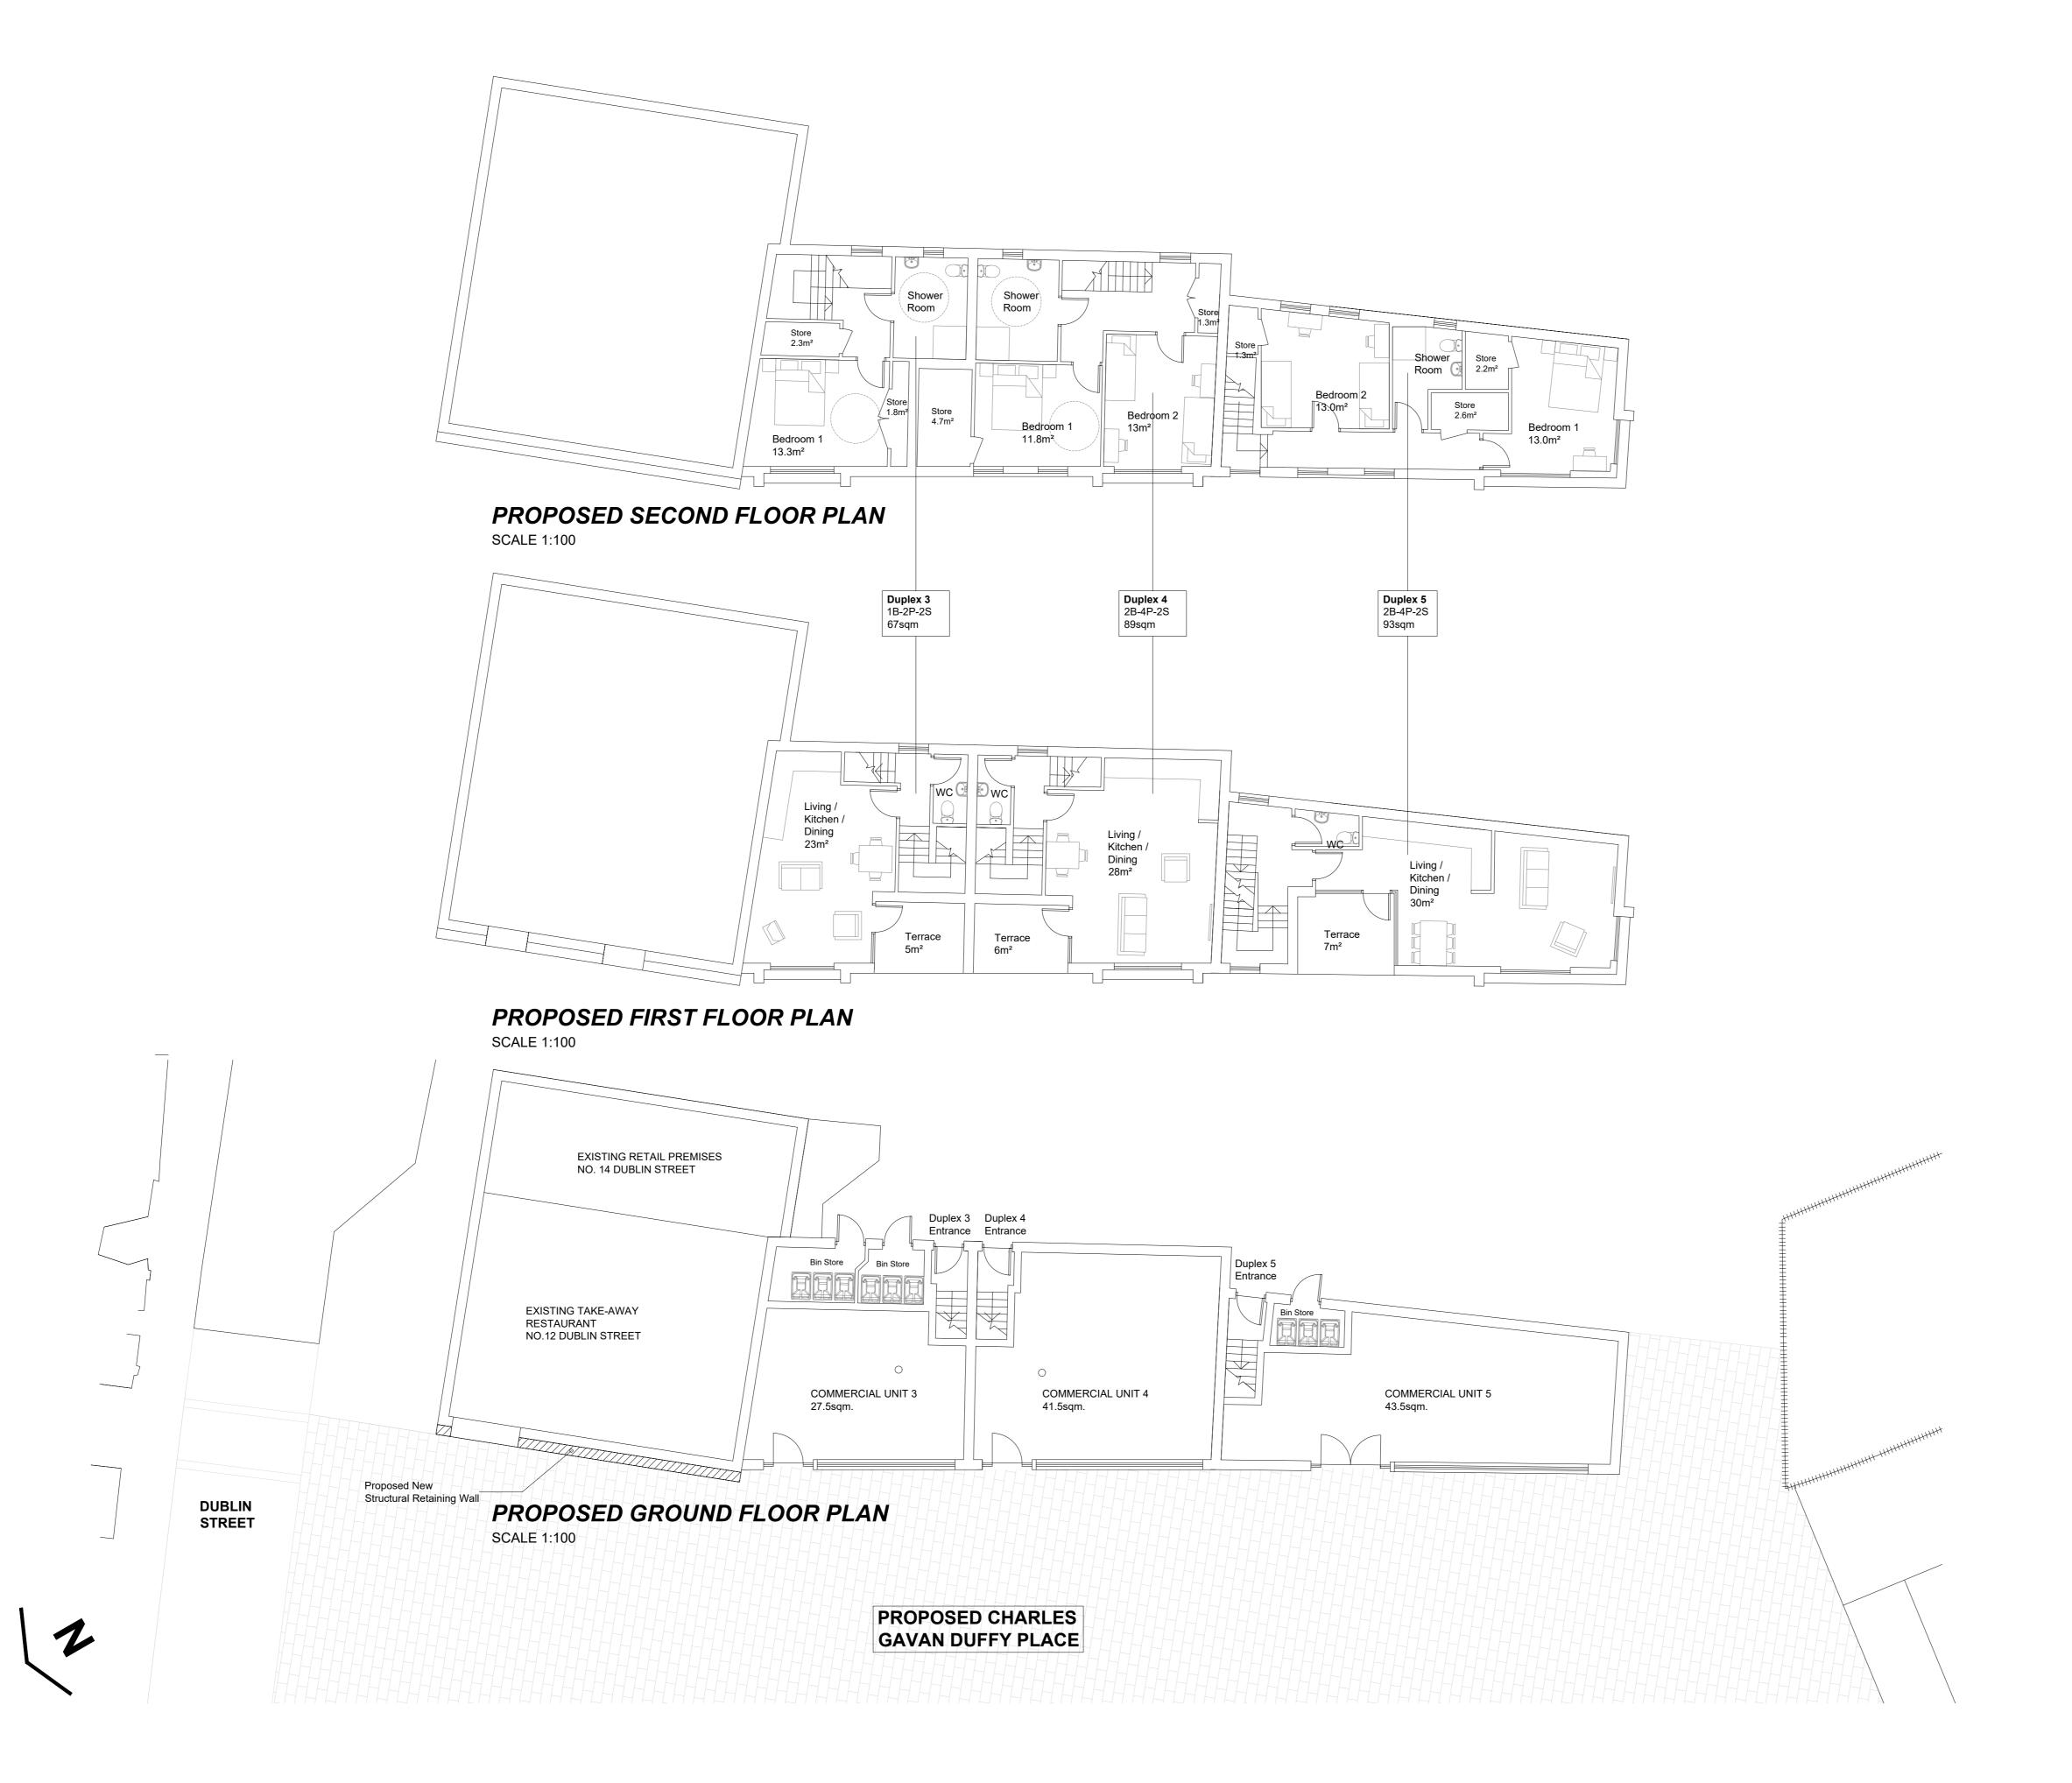

PROPOSED WEST ELEVATION
SCALE 1:100

PROPOSED DEVELOPMENT TO THE EAST EDGE OF CHARLES GAVAN DUFFY PLACE

| -<br>Rev | -<br>Issue Date                                                      | - Description |
|----------|----------------------------------------------------------------------|---------------|
| Status   | PLANN                                                                |               |
| Client   | Monaghan County Council                                              |               |
| Project  | Dublin \$                                                            | Street South  |
| Drawing  | Development to East Edge of CGDP<br>Proposed Floor Plans & Elevation |               |
| Scale    | 1:100 @                                                              | n AO          |